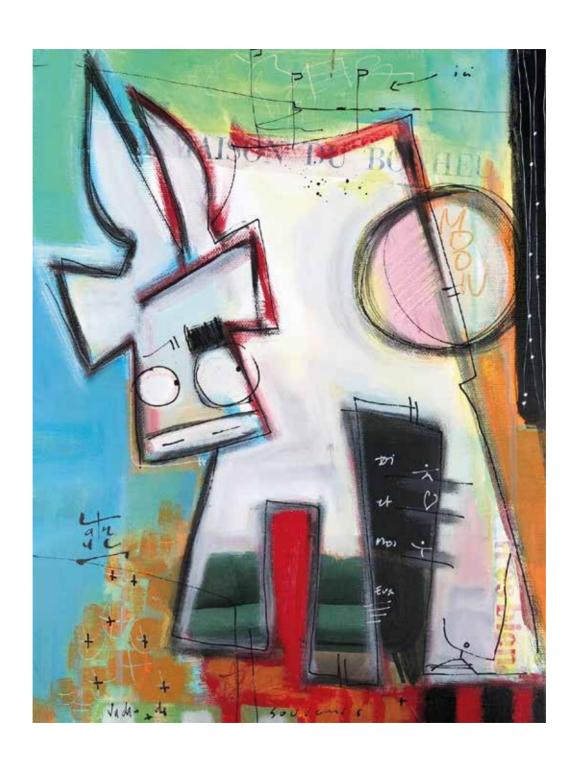

# Paintings acrylic on linen canvas Vache de® Souvenirs

Acrylique sur toile de lin, 35x24cm, 2019.