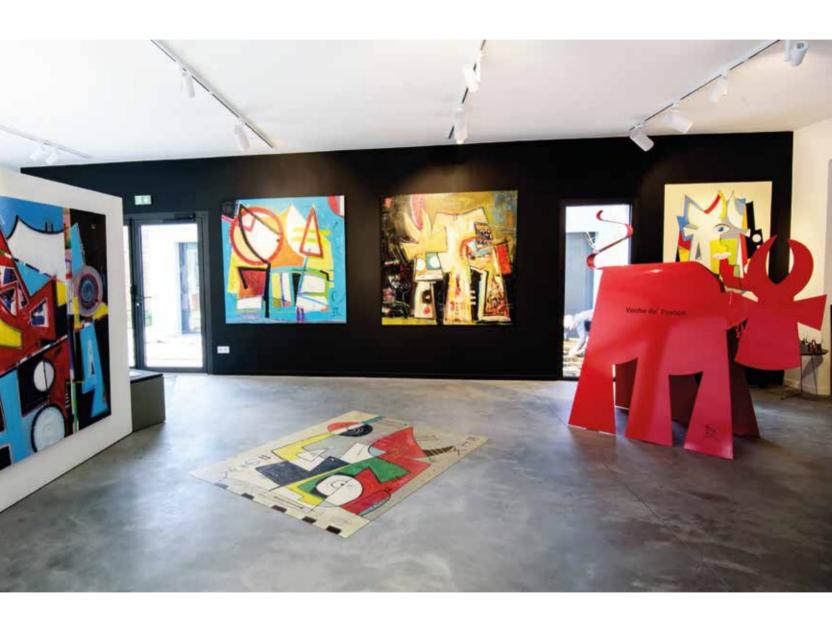

## Paintings acrylic on linen canvas Vache de® VanLuc

All the works of art presented in this document were realised by the french artist VanLuc, located in Normandy Landing Beaches, between 2015 and 2020. His new workshop in Arromanches les Bains allows him to develop bigger formats and to create special new important collections dedicated to art galleries all over the world. Each collection is constituated both by figurative cows and their « evolutions » that is to say their conceptual reprensentations made of triangles, circles and other geometric forms only - very important symbols used by VanLuc since he has been painting, and also sometimes mixed with characters or landscapes.

These paintings are created with acrylic and mixed technic (China ink, aerosol, resina, and so on...) on linen canvas and could be framed with Plexiglas© before delivery.