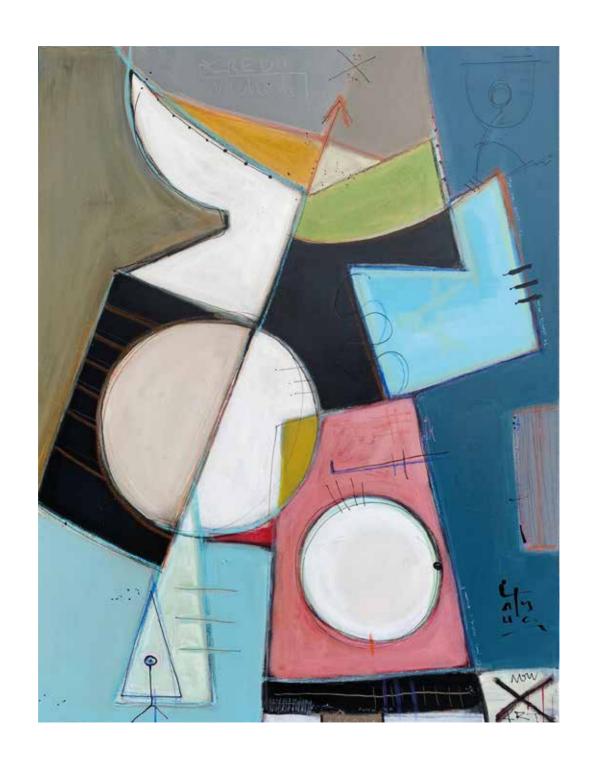

## Paintings acrylic on linen canvas Vache de® Credo

Acrylique sur toile de lin, 116x89cm, 2020.