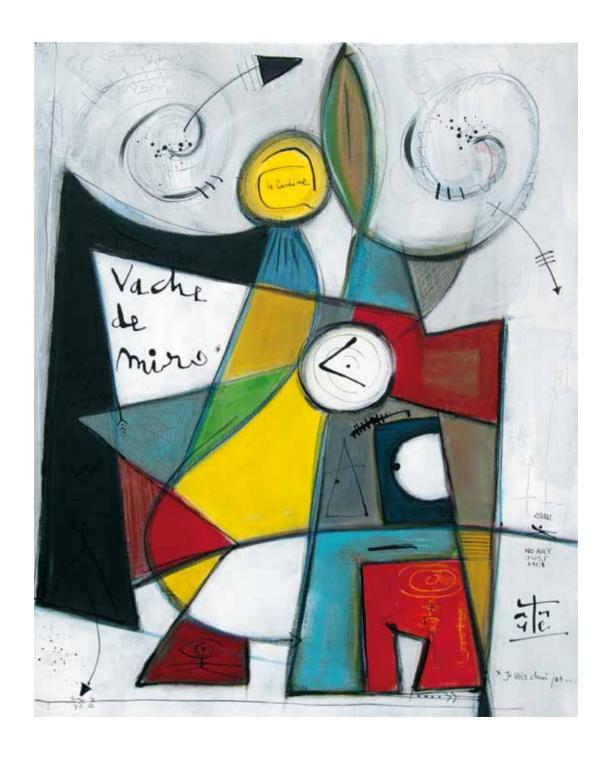

### Vache de® Miro

Acrylique sur toile de lin, 81x60cm, 2015.

Agent Sahra Valette contact@vanluc.com +33 (0)6 28 69 78 20

Artist VanLuc contact@vanluc.com +33 (0)6 16 34 14 86

Art Gallery & Workshop 1 Place Peter Thompson 14117 Arromanches les Bains Normandy - FRANCE www.vanluc.com