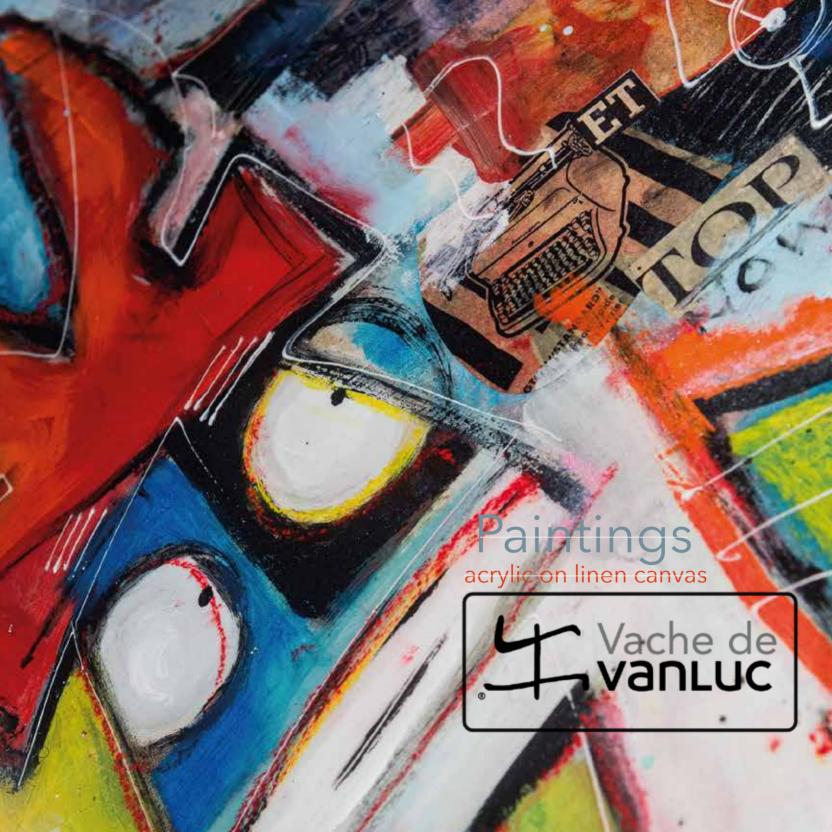

## Paintings acrylic on linen canvas Vache de® VanLuc

All the works of art presented in this document were realised by the french artist VanLuc, located in Normandy Landing Beaches, between 2015 and 2020. His new workshop in Arromanches les Bains allows him to develop bigger formats and to create special new important collections dedicated to art galleries all over the world. Each collection is constituated both by figurative cows and their « evolutions » that is to say their conceptual reprensentations made of triangles, circles and other geometric forms only - very important symbols used by VanLuc since he has been painting, and also sometimes mixed with characters or landscapes.

These paintings are created with acrylic and mixed technic (China ink, aerosol, resina, and so on...) on linen canvas and could be framed with Plexiglas© before delivery.