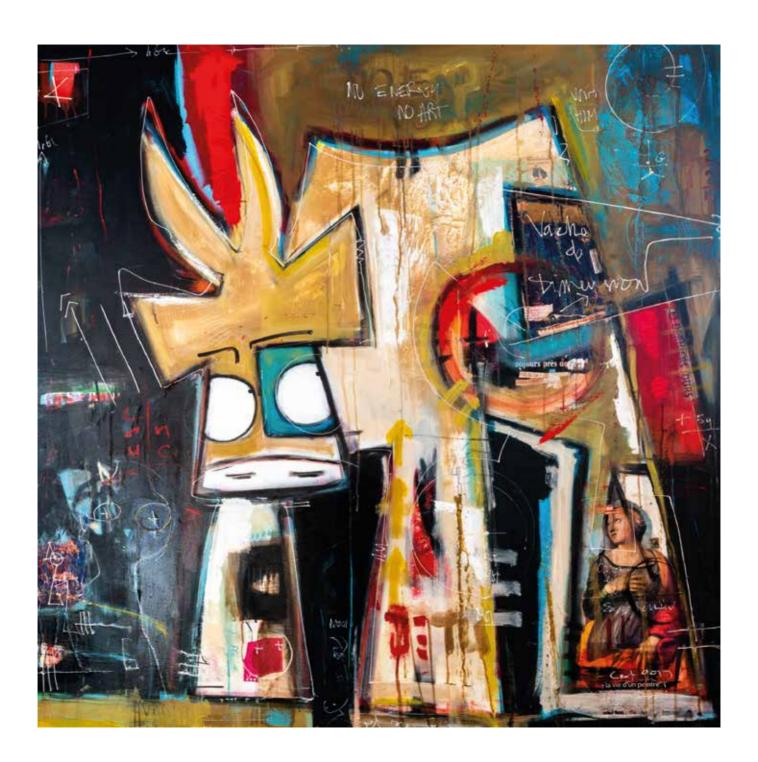

# Paintings acrylic on linen canvas Vache de® Dimension

Acrylique sur toile de lin, 160x160cm, 2019.