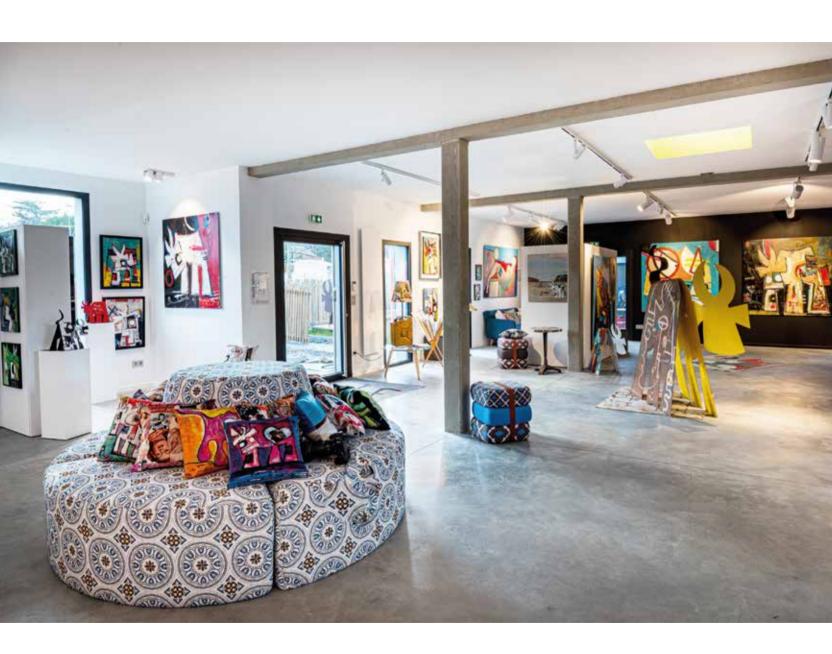

## Paintings acrylic on linen canvas Vache de® VanLuc

All the works of art presented in this document were realised by the french artist VanLuc, located in Normandy Landing Beaches, between 2015 and 2020. His new workshop in Arromanches les Bains allows him to develop bigger formats and to create special new important collections dedicated to art galleries all over the world. Each collection is constituated both by figurative cows and their « evolutions » that is to say their conceptual reprensentations made of triangles, circles and other geometric forms only - very important symbols used by VanLuc since he has been painting, and also sometimes mixed with characters or landscapes.

These paintings are created with acrylic and mixed technic (China ink, aerosol, resina, and so on...) on linen canvas and could be framed with Plexiglas© before delivery.