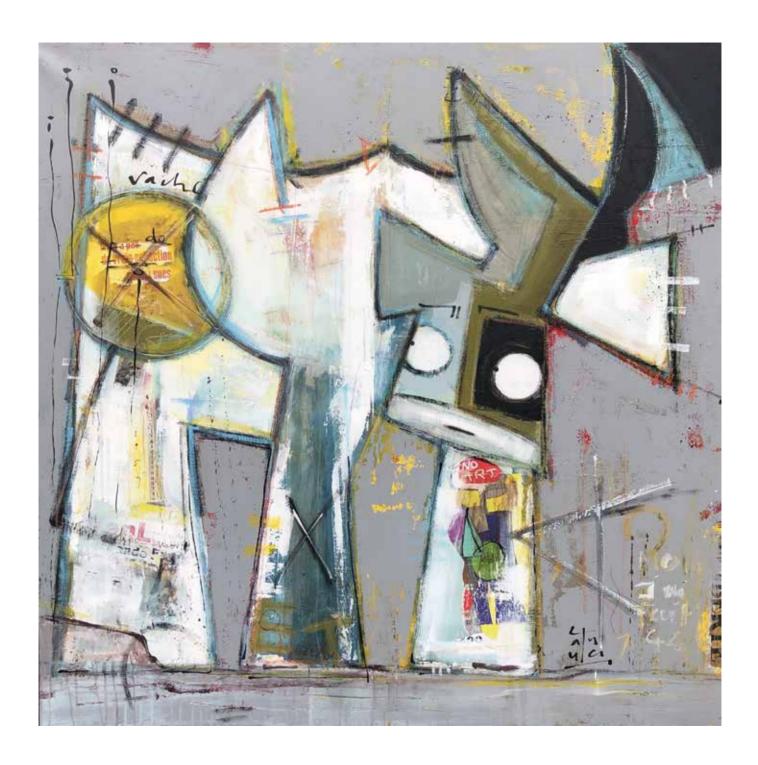

## Paintings acrylic on linen canvas Vache de® Géométrie

Acrylique sur toile de lin, 120x120cm, 2018.