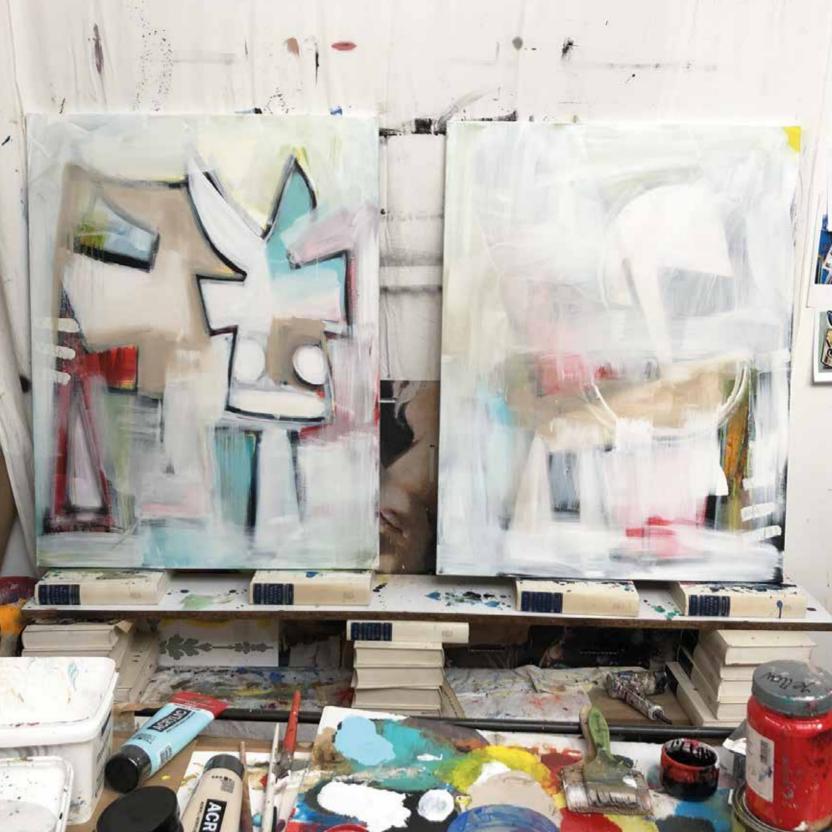

## Paintings acrylic on linen canvas Vache de® VanLuc

All the works of art presented in this document were realised by the french artist VanLuc, located in Normandy Landing Beaches, between 2015 and 2020. His new workshop in Arromanches les Bains allows him to develop bigger formats and to create special new important collections dedicated to art galleries all over the world. Each collection is constituated both by figurative cows and their « evolutions » that is to say their conceptual reprensentations made of triangles, circles and other geometric forms only - very important symbols used by VanLuc since he has been painting, and also sometimes mixed with characters or landscapes.

These paintings are created with acrylic and mixed technic (China ink, aerosol, resina, and so on...) on linen canvas and could be framed with Plexiglas© before delivery.