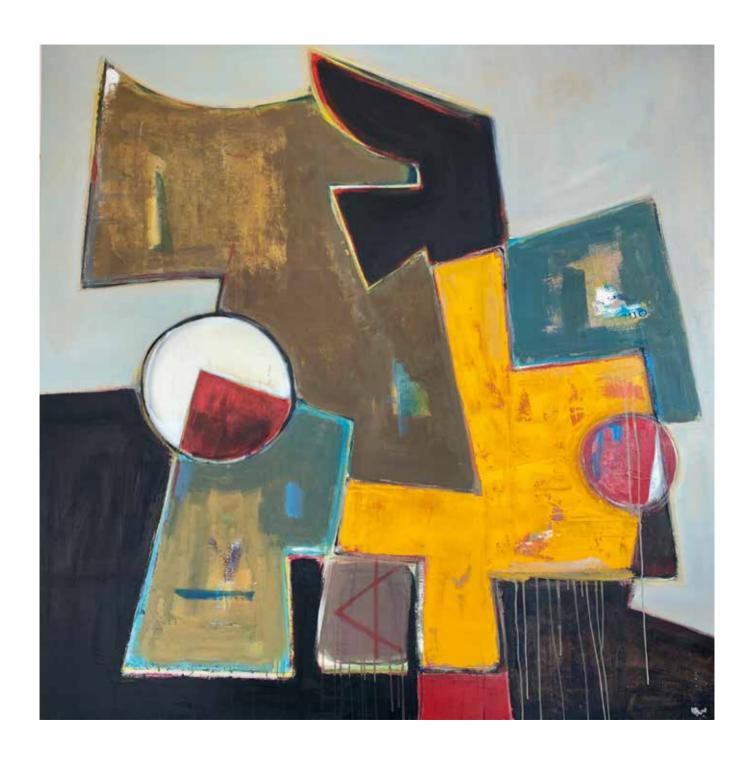

### Paintings acrylic on linen canvas Vache de® Collection

Acrylique sur toile de lin, format 130x130cm, 2019.