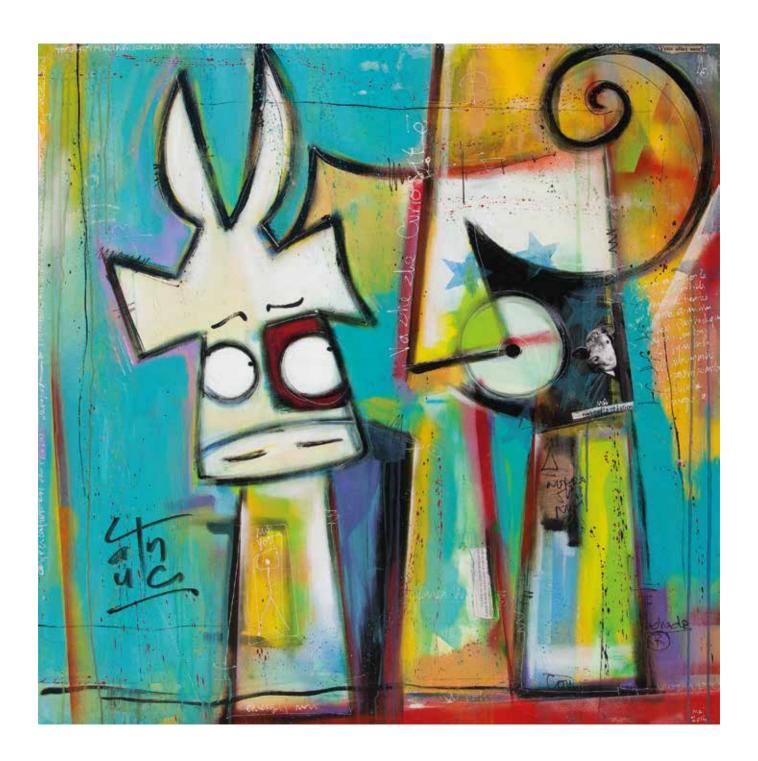

## Paintings acrylic on linen canvas Vache de® Curiosité

Acrylique sur toile de lin, 100x100cm, 2015.