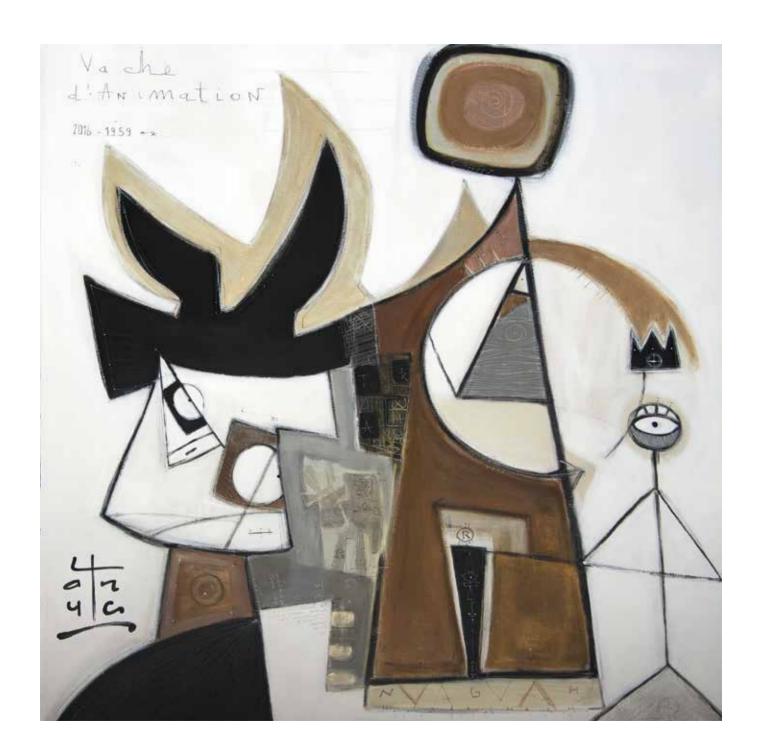

# Paintings acrylic on linen canvas Vache d® Animation

Acrylique sur toile de lin, 130x130cm, 2016.