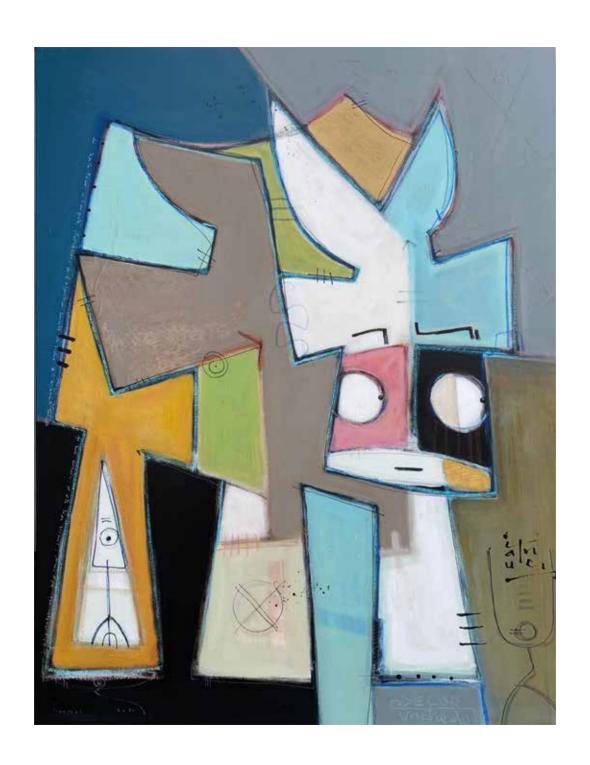

# Paintings acrylic on linen canvas Vache de® Décor

Acrylique sur toile de lin, 116x89cm, 2020.