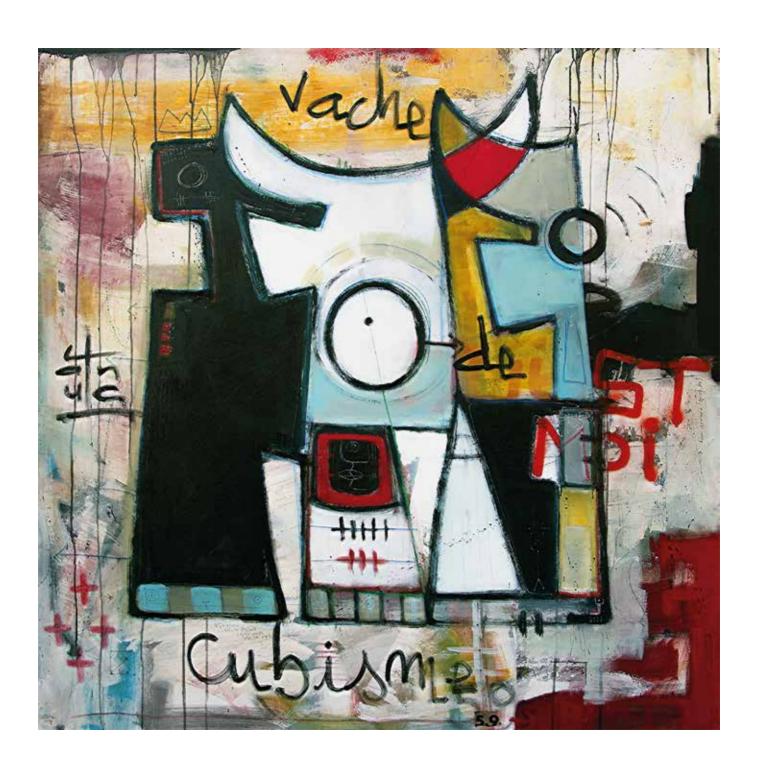

# Paintings acrylic on linen canvas Vache de® Cubisme

Acrylique sur toile de lin, 130x130cm, 2016.