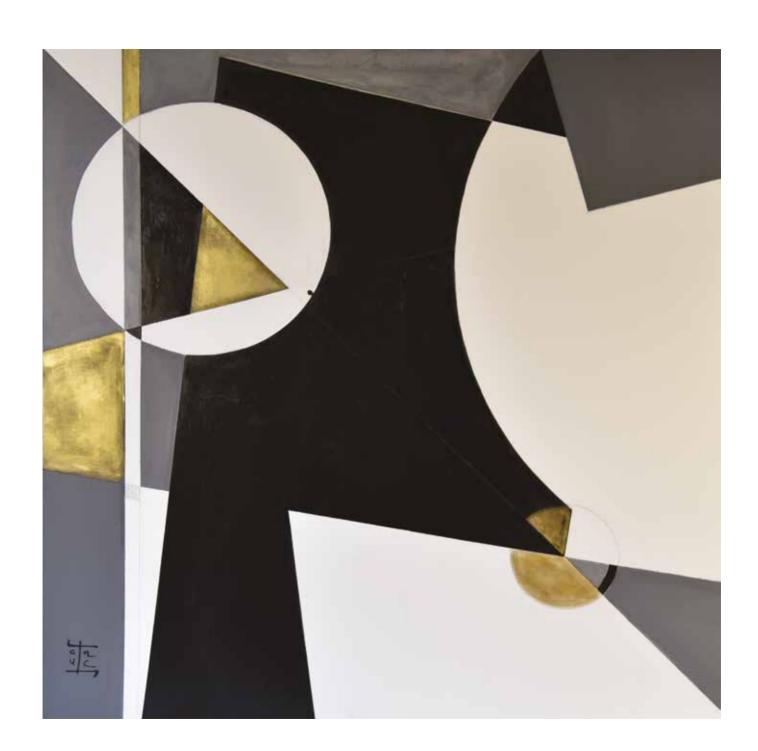

# Paintings acrylic on linen canvas Vache de® Dimension

Acrylique sur toile de lin, 160x160cm, 2019.