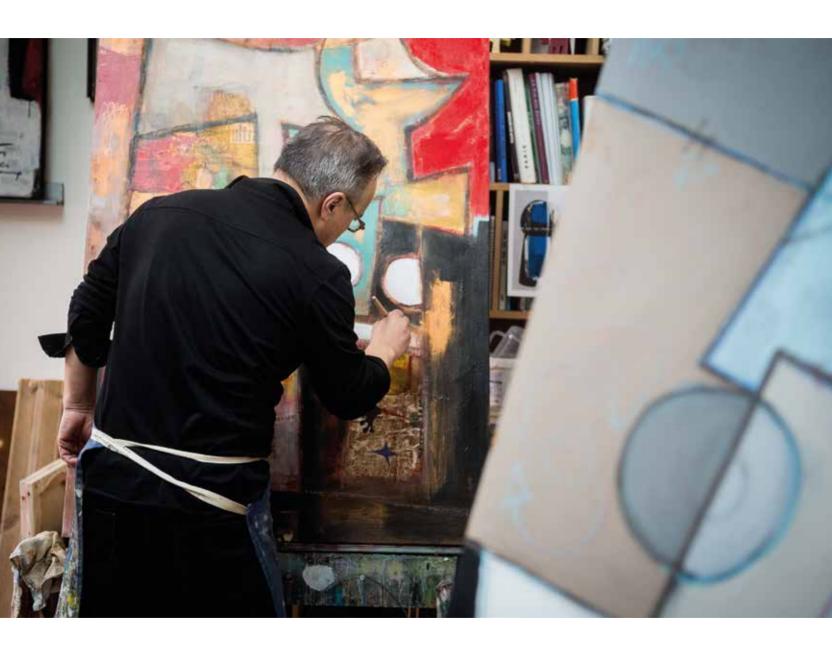

## Paintings acrylic on linen canvas Vache de® VanLuc

All the works of art presented in this document were realised by the french artist VanLuc, located in Normandy Landing Beaches, between 2015 and 2020. His new workshop in Arromanches les Bains allows him to develop bigger formats and to create special new important collections dedicated to art galleries all over the world. Each collection is constituated both by figurative cows and their « evolutions » that is to say their conceptual reprensentations made of triangles, circles and other geometric forms only - very important symbols used by VanLuc since he has been painting, and also sometimes mixed with characters or landscapes.