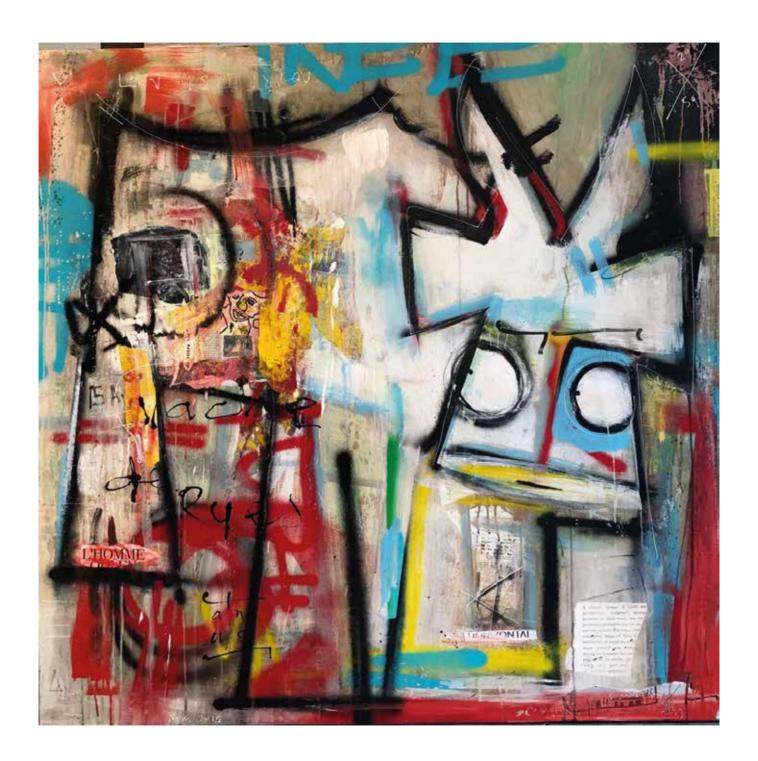

gs acrylic on linen canvas Vache de® Collection

Acrylique sur toile de lin, format 130x130cm, 2019.



## Vache d® Itération

Acrylique sur toile de lin, 160x160cm, 2020.



# Paintings acrylic on linen canvas Vache d® Animation

Acrylique sur toile de lin, 130x130cm, 2016.



## Paintings acrylic on linen canvas Vache de® Géométrie

Acrylique sur toile de lin, 120x120cm, 2018.



## Vache de® Récré

Acrylique sur toile de lin, 116x89cm, 2017.



#### Toiles sur lin originales

## Vache d® Instant

Acrylique sur toile de lin, format 116x89cm, 2017.



## Paintings acrylic on linen canvas Vache de® Conscience

Acrylique sur toile de lin, 130x130cm, 2015.



## Vache de® Lettre

Acrylique sur toile de lin, 120x120cm, 2019.



## Vache de® Rues

Acrylique sur toile de lin, 130x130cm, 2019.



## Paintings acrylic on linen canvas Vache de® Décision

Acrylique sur toile de lin, 130x130cm, 2016.



# Paintings acrylic on linen canvas Vache de® Dimension

Acrylique sur toile de lin, 160x160cm, 2019.



# Paintings acrylic on linen canvas Vache de® Cubisme

Acrylique sur toile de lin, 130x130cm, 2016.



## Paintings acrylic on linen canvas Vache de® Curiosité

Acrylique sur toile de lin, 100x100cm, 2015.



### Paintings acrylic on linen canvas

## Vache de® Picasso

Acrylique sur toile de lin, 116x73cm, 2015.



# Paintings acrylic on linen canvas Vache de® Souvenirs

Acrylique sur toile de lin, 35x24cm, 2019.



### Paintings acrylic on linen canvas

### Vache de® Miro

Acrylique sur toile de lin, 81x60cm, 2015.





Agent Sahra Valette contact@vanluc.com +33 (0)6 28 69 78 20