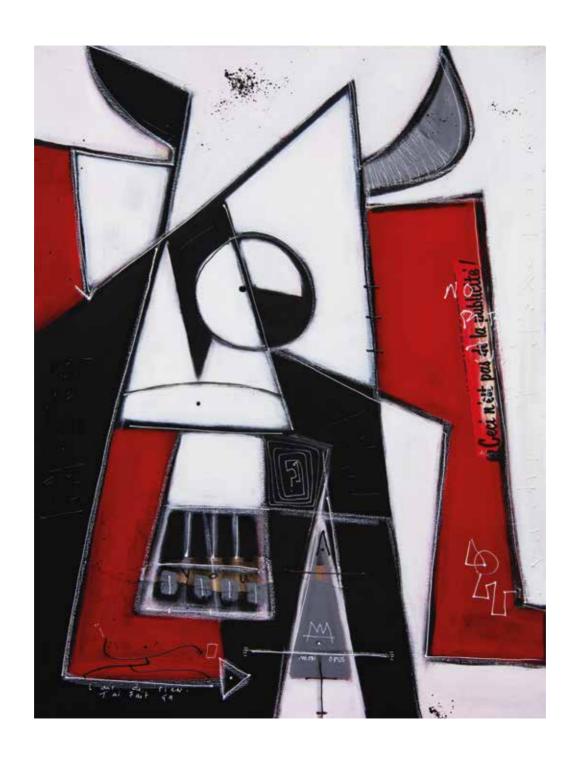

## Paintings acrylic on linen canvas Vache de® Credo

Acrylique sur toile de lin, 116x89cm, 2020.