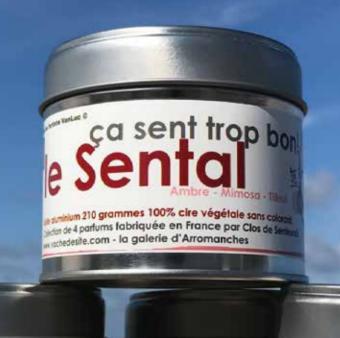

## Editions on candles exclusive limited editions Vache de® VanLuc

French candles with natural extracts, metal or glass (apothecary) pots available. A high-range of candles that could complete your VanLuc's exhibition display.

ça sent trop bo

4 parlums fabriquée en France 210 grammes 100% cire végétale sans colorant. orlums fabriquée en France de la partie del partie del la partie de la partie de la partie de la Septecom · la galerie d'Arromanches