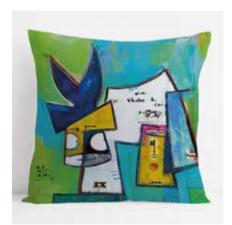

### Editions on cushions exclusive limited editions Vache de® VanLuc

High definition printing editions on metal (polished aluminium) available in all formats from 15x15cm to 120x120cm. Each edition is packaged into a cristal paper, with two setting-up systems (a 4 dual-sided adhesives and a hook), and a sticker with the name, concept and photo of the artist VanLuc.

#### Cushions in simili-velvet format 35x35cm, with our without garniture, made in France.

Vache de® Cercle

Vache de® Bleu

Vache de® Triangle

Vache de® Toi

Vache de® Critique

Vache de® Textile

Vache de® Mousseline