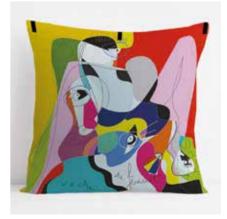

### Editions on cushions exclusive limited editions Vache de® VanLuc

High definition printing editions on metal (polished aluminium) available in all formats from 15x15cm to 120x120cm. Each edition is packaged into a cristal paper, with two setting-up systems (a 4 dual-sided adhesives and a hook), and a sticker with the name, concept and photo of the artist VanLuc.

#### Cushions in simili-velvet format 35x35cm, with our without garniture, made in France.

Vache de® Cercle

Vache de® Bleu

Vache de® Triangle

Vache de® Toi

Vache de® Critique

Vache de® Textile

Vache de® Mousseline