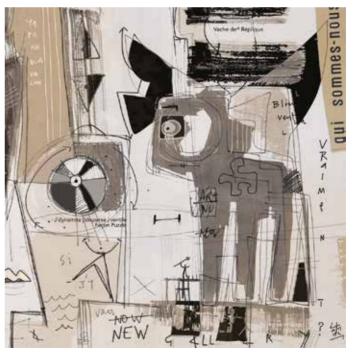

## Editions on metal exclusive limited editions Vache de® VanLuc

High definition printing editions on metal (polished aluminium) available in all formats from 15x15cm to 120x120cm. Each edition is packaged into a cristal paper, with two setting-up systems (a 4 dual-sided adhesives and a hook), and a sticker with the name, concept and photo of the artist VanLuc. For your art gallery shop, you may ask us an exclusive collection of models Vache de<sup>®</sup>.

Vache d® Adresse

Vache de® Peinture

Vache de® Thérapie

Vache de® Mousseline

Vache de® Vacances

Vache de® Retraite

Vache de® Normandie

Vache de® Pêche