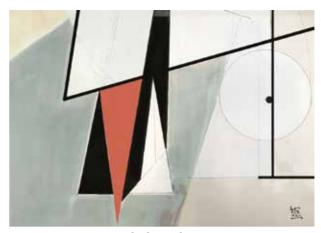

## Editions on metal exclusive limited editions Vache de® VanLuc

High definition printing editions on metal (polished aluminium) available in all formats from 15x15cm to 120x120cm. Each edition is packaged into a cristal paper, with two setting-up systems (a 4 dual-sided adhesives and a hook), and a sticker with the name, concept and photo of the artist VanLuc. For your art gallery shop, you may ask us an exclusive collection of models Vache de<sup>®</sup>.

Vache de® Critique

Vache d® Alu

Vache d® Adresse

Vache de® Réplique

Vache de® Mots

Vache de® Féminité (2)

Vache de® Duo

Vache de® Bleu