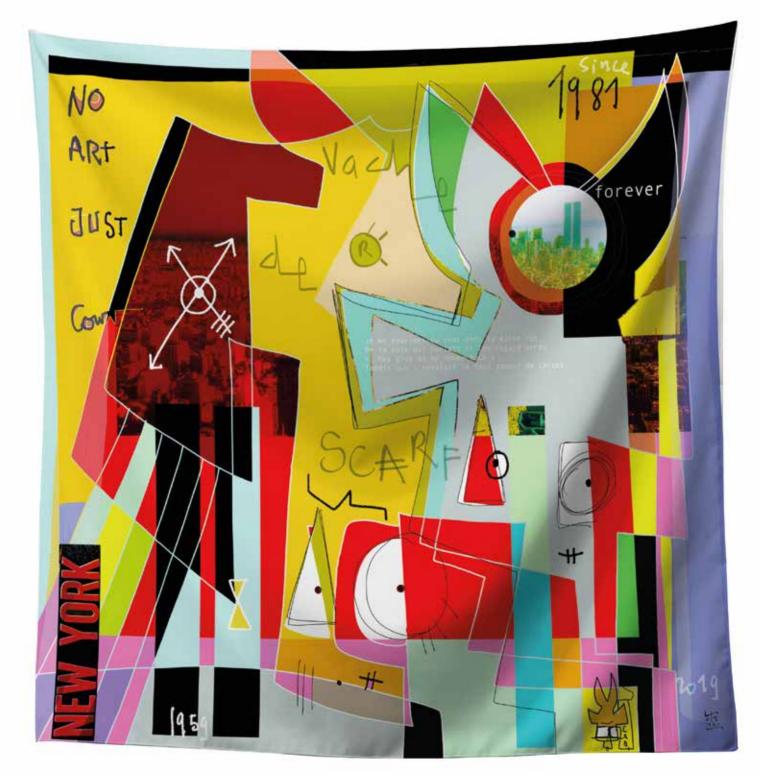

## Editions on scarves, bags exclusive limited editions Vache de® VanLuc

High definition printing editions on metal (polished aluminium) available in all formats from 15x15cm to 120x120cm. Each edition is packaged into a cristal paper, with two setting-up systems (a 4 dual-sided adhesives and a hook), and a sticker with the name, concept and photo of the artist VanLuc.

For your art gallery shop, you may ask us an exclusive collection of models Vache de  $^{\$}$ .

Vache de® Scarf

Vache de® Féminité (2)

Vache de® Bleu

Vache de® Digital

Vache de® Légèreté

Vache de® Foulard

Vache de® Soie