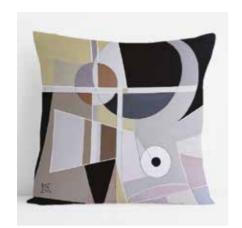

### Editions on cushions exclusive limited editions Vache de® VanLuc

High definition printing editions on metal (polished aluminium) available in all formats from 15x15cm to 120x120cm. Each edition is packaged into a cristal paper, with two setting-up systems (a 4 dual-sided adhesives and a hook), and a sticker with the name, concept and photo of the artist VanLuc.

#### Cushions in simili-velvet format 35x35cm, with our without garniture, made in France.

Vache de® Cercle

Vache de® Bleu

Vache de® Triangle

Vache de® Toi

Vache de® Critique

Vache de® Textile

Vache de® Mousseline