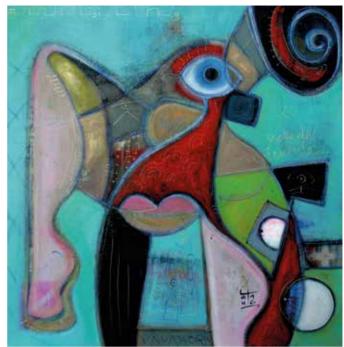

## Editions on metal exclusive limited editions Vache de® VanLuc

High definition printing editions on metal (polished aluminium) available in all formats from 15x15cm to 120x120cm. Each edition is packaged into a cristal paper, with two setting-up systems (a 4 dual-sided adhesives and a hook), and a sticker with the name, concept and photo of the artist VanLuc. For your art gallery shop, you may ask us an exclusive collection of models Vache de<sup>®</sup>.

Vache de® Critique

Vache d® Alu

Vache d® Adresse

Vache de® Réplique

Vache de® Mots

Vache de® Féminité (2)

Vache de® Duo

Vache de® Bleu