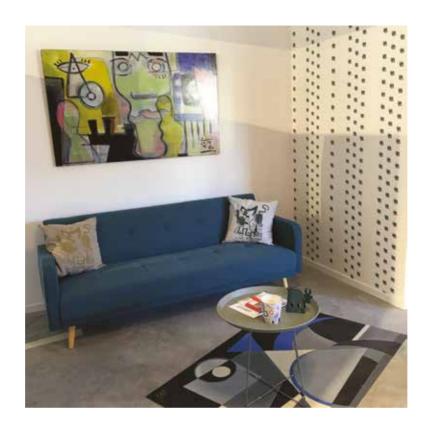

# Editions on vinyl exclusive limited editions Vache de® VanLuc

High definition printing editions on vinyl (polished aluminium) available in all formats, from placemats 35x49cm to floormats 70x100cm, 120x180cm or 200x300cm. Each edition is packaged into a carboard box covered by a sticker with the name, concept and photo of the artist VanLuc.

Excellent French quality, with very good flatness and dimensional stability, waterproof and adaptated to common cleaning products. 100% recyclable.

For your art gallery shop, you may ask us an exclusive collection of models Vache de®.