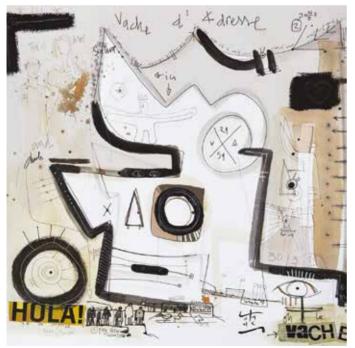

## Editions on metal exclusive limited editions Vache de® VanLuc

High definition printing editions on metal (polished aluminium) available in all formats from 15x15cm to 120x120cm. Each edition is packaged into a cristal paper, with two setting-up systems (a 4 dual-sided adhesives and a hook), and a sticker with the name, concept and photo of the artist VanLuc. For your art gallery shop, you may ask us an exclusive collection of models Vache de<sup>®</sup>.

Vache d® Adresse

Vache de® Peinture

Vache de® Thérapie

Vache de® Mousseline

Vache de® Vacances

Vache de® Retraite

Vache de® Normandie

Vache de® Pêche