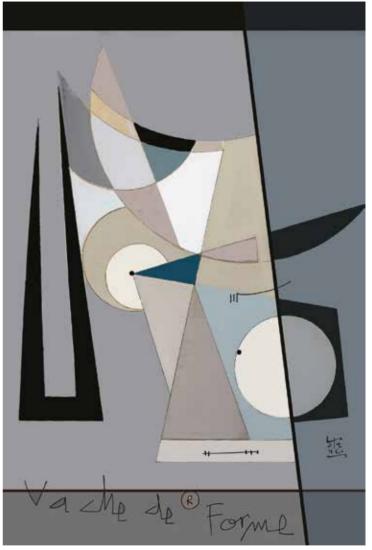

# Editions on vinyl exclusive limited editions Vache de® VanLuc

High definition printing editions on vinyl (polished aluminium) available in all formats, from placemats 35x49cm to floormats 70x100cm, 120x180cm or 200x300cm. Each edition is packaged into a carboard box covered by a sticker with the name, concept and photo of the artist VanLuc.

Excellent French quality, with very good flatness and dimensional stability, waterproof and adaptated to common cleaning products. 100% recyclable.

For your art gallery shop, you may ask us an exclusive collection of models Vache de®.

Vache de® Don Vache de® Tapis

Vache de® Prisme

Vache de® Forme

Vache d® Art Déco

Vache de® Food

Vache de® Bio

Vache d® Epices

Vache de® Nem

Vache de® Sushi

Vache de Bauhaus 1

Vache de® Diner

Vache de® Recettes

Vache de® Bauhaus 2

Vache de® Bauhaus 3

Vache de® Cuisine

Vache de® Luxe