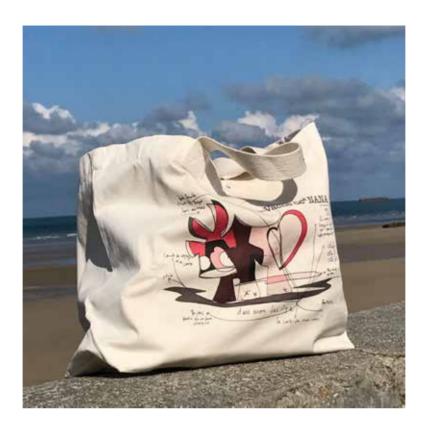

## Editions on scarves, bags exclusive limited editions Vache de® VanLuc

High definition printing editions on metal (polished aluminium) available in all formats from 15x15cm to 120x120cm. Each edition is packaged into a cristal paper, with two setting-up systems (a 4 dual-sided adhesives and a hook), and a sticker with the name, concept and photo of the artist VanLuc.

For your art gallery shop, you may ask us an exclusive collection of models Vache de  $^{\$}$ .

Vache de® Scarf

Vache de® Féminité (2)

Vache de® Bleu

Vache de® Digital

Vache de® Légèreté

Vache de® Foulard

Vache de® Soie