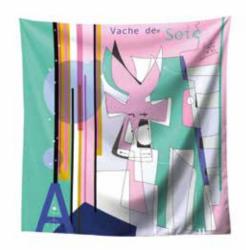

## Editions on scarves, bags exclusive limited editions Vache de® VanLuc

High definition printing editions on metal (polished aluminium) available in all formats from 15x15cm to 120x120cm. Each edition is packaged into a cristal paper, with two setting-up systems (a 4 dual-sided adhesives and a hook), and a sticker with the name, concept and photo of the artist VanLuc.

For your art gallery shop, you may ask us an exclusive collection of models Vache de  $^{\$}$ .

Vache de® Scarf

Vache de® Féminité (2)

Vache de® Bleu

Vache de® Digital

Vache de® Légèreté

Vache de® Foulard

Vache de® Soie