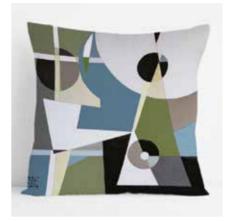

### Editions on cushions exclusive limited editions Vache de® VanLuc

High definition printing editions on metal (polished aluminium) available in all formats from 15x15cm to 120x120cm. Each edition is packaged into a cristal paper, with two setting-up systems (a 4 dual-sided adhesives and a hook), and a sticker with the name, concept and photo of the artist VanLuc.

#### Cushions in simili-velvet format 35x35cm, with our without garniture, made in France.

Vache de® Cercle

Vache de® Bleu

Vache de® Triangle

Vache de® Toi

Vache de® Critique

Vache de® Textile

Vache de® Mousseline