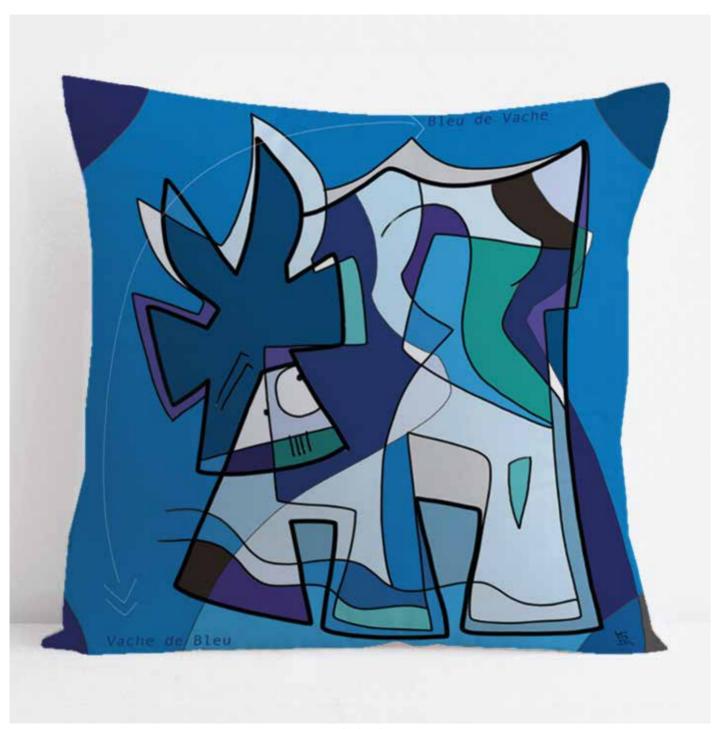

Vache de® Critique

Vache d® Alu

Vache d® Adresse

Vache de® Réplique

Vache de® Mots

Vache de® Féminité (2)

Vache de® Duo

Vache de® Bleu

#### Cushions in simili-velvet format 35x35cm, with our without garniture, made in France.

Vache de® Cercle

Vache de® Bleu

Vache de® Triangle

Vache de® Toi

Vache de® Critique

Vache de® Textile

Vache de® Mousseline

La ruée vers l'air

Vache d® Adresse

Vache de® Bleu

For your art gallery shop, you may ask us an exclusive collection of models Vache de  $^{\$}$ .

Vache de® Scarf

Vache de® Féminité (2)

Vache de® Bleu

Vache de® Digital

Vache de® Légèreté

Vache de® Foulard

Vache de® Soie