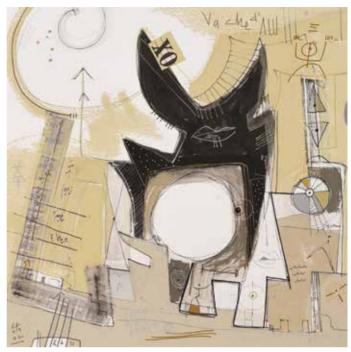

## Editions on metal exclusive limited editions Vache de® VanLuc

High definition printing editions on metal (polished aluminium) available in all formats from 15x15cm to 120x120cm. Each edition is packaged into a cristal paper, with two setting-up systems (a 4 dual-sided adhesives and a hook), and a sticker with the name, concept and photo of the artist VanLuc. For your art gallery shop, you may ask us an exclusive collection of models Vache de<sup>®</sup>.

Vache de® Légèreté

Vache Viel

Vache de® Couple

Vache d® Epreuve

Vache de® Digital

Vache de® Santé

Vache de® Toi

Vache de® Fiac