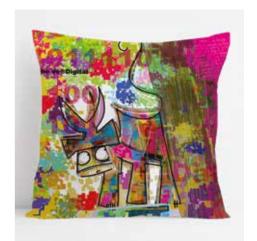

### Editions on cushions exclusive limited editions Vache de® VanLuc

High definition printing editions on metal (polished aluminium) available in all formats from 15x15cm to 120x120cm. Each edition is packaged into a cristal paper, with two setting-up systems (a 4 dual-sided adhesives and a hook), and a sticker with the name, concept and photo of the artist VanLuc.

#### Cushions in simili-velvet format 35x35cm, with our without garniture, made in France.

Vache de® Cercle

Vache de® Bleu

Vache de® Triangle

Vache de® Toi

Vache de® Critique

Vache de® Textile

Vache de® Mousseline