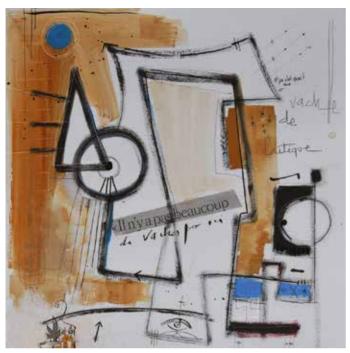

## Editions on metal exclusive limited editions Vache de® VanLuc

High definition printing editions on metal (polished aluminium) available in all formats from 15x15cm to 120x120cm. Each edition is packaged into a cristal paper, with two setting-up systems (a 4 dual-sided adhesives and a hook), and a sticker with the name, concept and photo of the artist VanLuc. For your art gallery shop, you may ask us an exclusive collection of models Vache de<sup>®</sup>.

Vache de® Critique

Vache d® Alu

Vache d® Adresse

Vache de® Réplique

Vache de® Mots

Vache de® Féminité (2)

Vache de® Duo

Vache de® Bleu