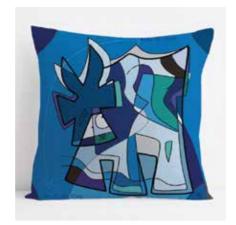

### Editions on cushions exclusive limited editions Vache de® VanLuc

High definition printing editions on metal (polished aluminium) available in all formats from 15x15cm to 120x120cm. Each edition is packaged into a cristal paper, with two setting-up systems (a 4 dual-sided adhesives and a hook), and a sticker with the name, concept and photo of the artist VanLuc.

#### Cushions in simili-velvet format 35x35cm, with our without garniture, made in France.

Vache de® Cercle

Vache de® Bleu

Vache de® Triangle

Vache de® Toi

Vache de® Critique

Vache de® Textile

Vache de® Mousseline