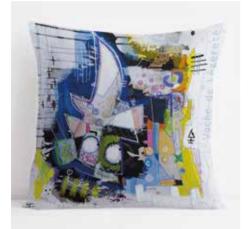

### Editions on cushions exclusive limited editions Vache de® VanLuc

High definition printing editions on metal (polished aluminium) available in all formats from 15x15cm to 120x120cm. Each edition is packaged into a cristal paper, with two setting-up systems (a 4 dual-sided adhesives and a hook), and a sticker with the name, concept and photo of the artist VanLuc.

#### Cushions in simili-velvet format 35x35cm, with our without garniture, made in France.

Vache de® Cercle

Vache de® Bleu

Vache de® Triangle

Vache de® Toi

Vache de® Critique

Vache de® Textile

Vache de® Mousseline