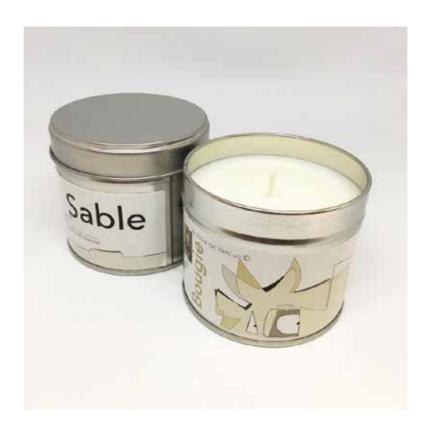

## Editions on candles exclusive limited editions Vache de® VanLuc

French candles with natural extracts, metal or glass (apothecary) pots available. A high-range of candles that could complete your VanLuc's exhibition display.

ça sent trop bo

4 parlums fabriquée en France 210 grammes 100% cire végétale sans colorant. orlums fabriquée en France de la partie del partie del la partie de la partie de la partie de la Septecom · la galerie d'Arromanches