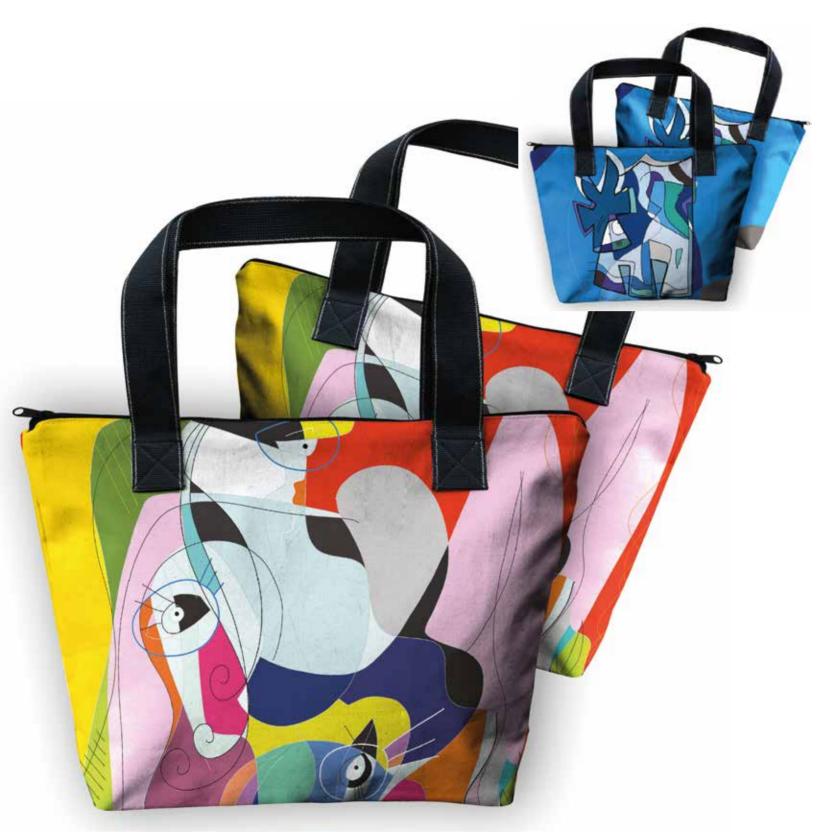

These collections of bags, cushions, placemats, post-cards, posters, notebooks, candles, socks, marble candle-holders and paperweights, scarves, tea-towells, trinket bowls, mugs, a collection of necklaces, rings, earrings from a Jewellry of Anvers, should easily complete a VanLuc's exhibition or may be single displayed into Museums, Hôtel, Design and Decoration's shops.

## Editions on scarves, bags exclusive limited editions Vache de® VanLuc

High definition printing editions on metal (polished aluminium) available in all formats from 15x15cm to 120x120cm. Each edition is packaged into a cristal paper, with two setting-up systems (a 4 dual-sided adhesives and a hook), and a sticker with the name, concept and photo of the artist VanLuc.

For your art gallery shop, you may ask us an exclusive collection of models Vache de  $^{\$}$ .

Vache de® Scarf

Vache de® Féminité (2)

Vache de® Bleu

Vache de® Digital

Vache de® Légèreté

Vache de® Foulard

Vache de® Soie