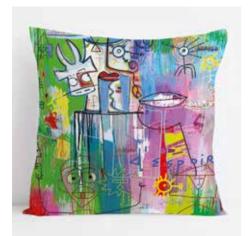

### Editions on cushions exclusive limited editions Vache de® VanLuc

High definition printing editions on metal (polished aluminium) available in all formats from 15x15cm to 120x120cm. Each edition is packaged into a cristal paper, with two setting-up systems (a 4 dual-sided adhesives and a hook), and a sticker with the name, concept and photo of the artist VanLuc.

#### Cushions in simili-velvet format 35x35cm, with our without garniture, made in France.

Vache de® Cercle

Vache de® Bleu

Vache de® Triangle

Vache de® Toi

Vache de® Critique

Vache de® Textile

Vache de® Mousseline