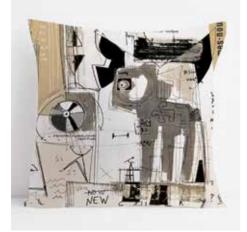

### Editions on cushions exclusive limited editions Vache de® VanLuc

High definition printing editions on metal (polished aluminium) available in all formats from 15x15cm to 120x120cm. Each edition is packaged into a cristal paper, with two setting-up systems (a 4 dual-sided adhesives and a hook), and a sticker with the name, concept and photo of the artist VanLuc.

#### Cushions in simili-velvet format 35x35cm, with our without garniture, made in France.

Vache de® Cercle

Vache de® Bleu

Vache de® Triangle

Vache de® Toi

Vache de® Critique

Vache de® Textile

Vache de® Mousseline