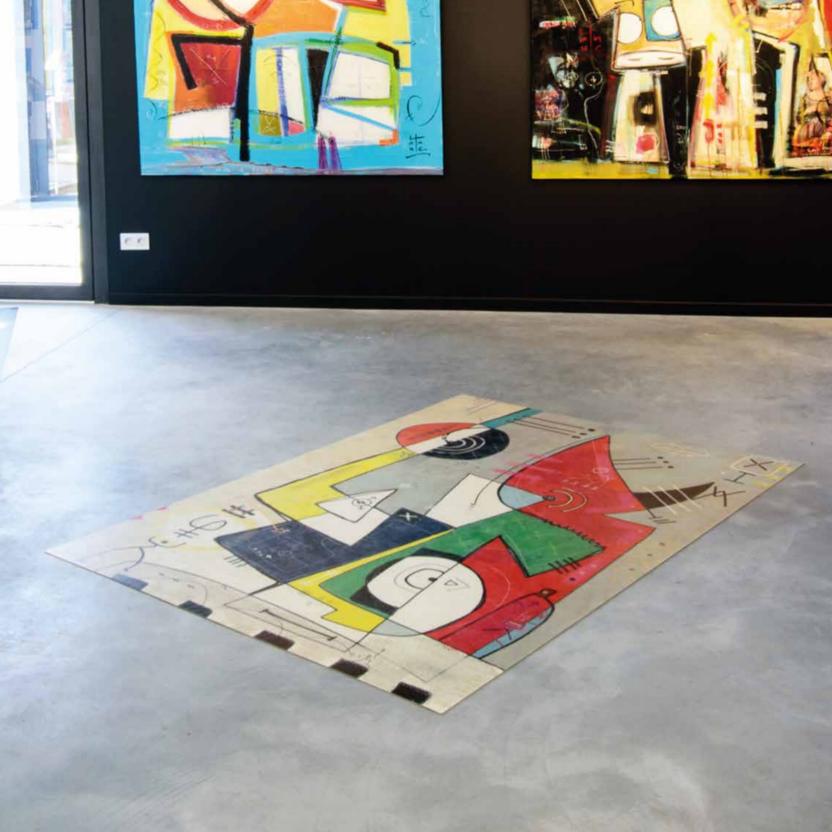

# Editions on vinyl exclusive limited editions Vache de® VanLuc

High definition printing editions on vinyl (polished aluminium) available in all formats, from placemats 35x49cm to floormats 70x100cm, 120x180cm or 200x300cm. Each edition is packaged into a carboard box covered by a sticker with the name, concept and photo of the artist VanLuc.

Excellent French quality, with very good flatness and dimensional stability, waterproof and adaptated to common cleaning products. 100% recyclable.

For your art gallery shop, you may ask us an exclusive collection of models Vache de®.